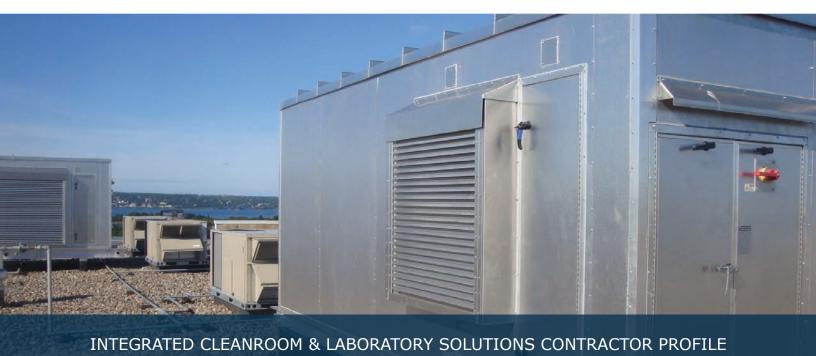

## Project Scope:

Work included the turnkey supply and installation of a pre-engineered all modular 4,500CFM capacity air handling system for cleanroom environments application.

The fast track installation provided a system complete with integral DX condenser module, redundancy and reliability with increased efficiency, low noise via multi fan wall configuration modules on supply and return, pre-filtration module, and building automation controls interface.