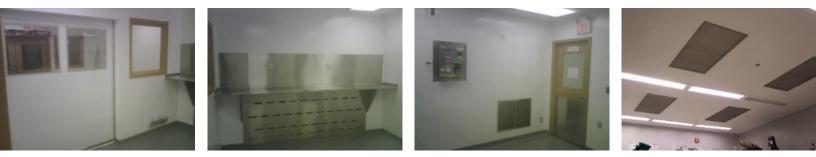

## Project Scope:

Work included the turnkey supply and installation of a 600 square foot free standing self supporting metal stud mounted support structure with full envelope epoxy barrier wall, ceiling and flooring systems for multiple rooms with full viewing, entry exit containment interlocked door systems, high speed roll up pharmaceutical doors with interlocking and visual sensing optical beams, stainless steel exhausted work area with stainless steel dual stage bag-in bag-out (BIBO) HEPA exhaust collection system

Facility features ceiling systems using pharmaceutical type "RSR" room side access ducted HEPA modules, with integral custom fabricated air handling system complete all mechanical electrical and data solutions.