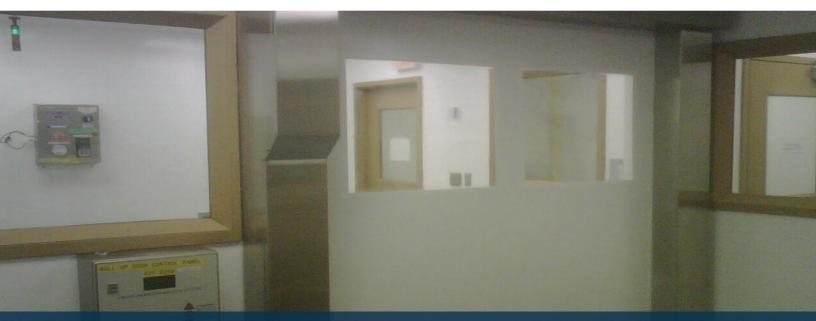

## Project Scope:

Work included the turnkey supply and installation of a 600 square foot free standing self supporting metal stud mounted support structure with full envelope epoxy barrier wall, ceiling and flooring systems for multiple rooms with full viewing, entry exit containment interlocked door systems, high speed roll up pharmaceutical doors with interlocking and visual sensing optical beams, stainless steel exhausted work area with stainless steel dual stage bag-in bag-out (BIBO) HEPA exhaust collection system

Facility features ceiling systems using pharmaceutical type "RSR" room side access ducted HEPA modules, with integral custom fabricated air handling system complete all mechanical electrical and data solutions.