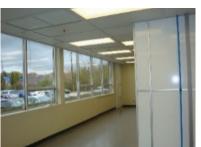

## Project Scope:

Work included the turnkey supply and installation of a 1,200 square foot free standing self supporting metal stud mounted support structure with epoxy barrier wall systems for multiple rooms with full viewing access, integral electrical and data solutions, facility monitoring, interlocked door systems, integral structural ceiling systems using "RSR" room side access ducted HEPA modules, and all sealed lighting.

Facility features fully integral custom fabricated air handling system, all mechanical and electrical services.