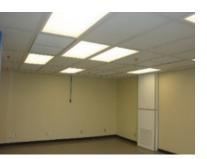

## Project Scope:

Work included the turnkey supply and installation of a 1,200 square foot free standing self supporting metal stud mounted support structure with epoxy barrier wall systems for multiple rooms with full viewing access, integral electrical and data solutions, facility monitoring, interlocked door systems, integral structural ceiling systems using "RSR" room side access ducted HEPA modules, and all sealed lighting.

Facility features fully integral custom fabricated air handling system, all mechanical and electrical services.