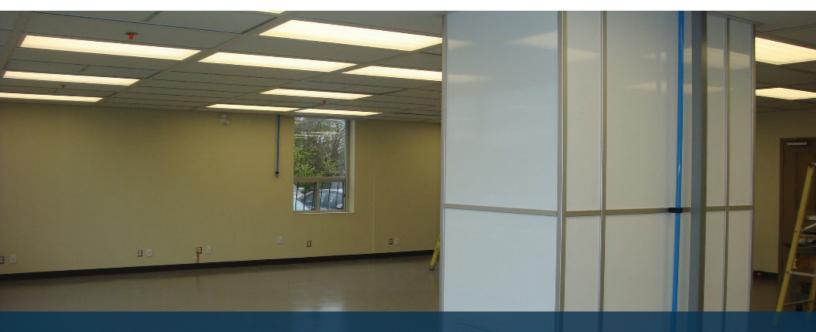

## Project Scope:

Work included the turnkey supply and installation of a 1,200 square foot free standing self supporting metal stud mounted support structure with epoxy barrier wall systems for multiple rooms with full viewing access, integral electrical and data solutions, facility monitoring, interlocked door systems, integral structural ceiling systems using "RSR" room side access ducted HEPA modules, and all sealed lighting.

Facility features fully integral custom fabricated air handling system, all mechanical and electrical services.