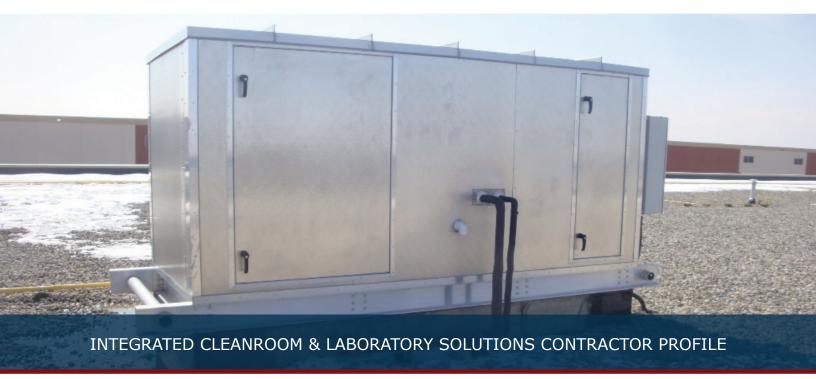

Project Type: Modular Custom Roof Top Air Handlers

## Project Scope:

Work included the turnkey supply and installation of a pre-engineered all modular 4,500CFM capacity air handling system for cleanroom environments application.

The fast track installation provided a system complete with a shared DX condenser module, redundancy and reliability with increased efficiency, low noise via multi fan wall configuration modules on supply and return, pre-filtration module, and building automation controls interface.