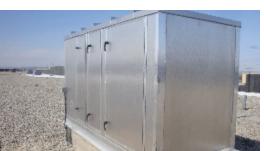

Project Type: Modular Custom Roof Top Air Handlers

## Project Scope:

Work included the turnkey supply and installation of a pre-engineered all modular 4,500CFM capacity air handling system for cleanroom environments application.

The fast track installation provided a system complete with a shared DX condenser module, redundancy and reliability with increased efficiency, low noise via multi fan wall configuration modules on supply and return, pre-filtration module, and building automation controls interface.