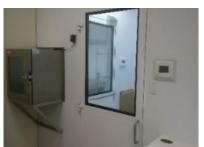

## Project Scope:

Work included the turnkey supply and installation of a 500 square foot free standing self supporting floor mounted support structure with raised pedestal type pharmaceutical barrier wall systems for multiple rooms with full viewing access, integral electrical and data solutions, facility monitoring, interlocked door systems, total exhausted biological safety cabinets, integral walkable structural ceiling systems using pharmaceutical type "RSR" room side access ducted HEPA modules, and all sealed lighting.