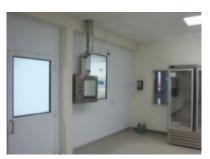

## Project Scope:

Work included the turnkey supply and installation of a 500 square foot free standing self supporting floor mounted support structure with raised pedestal type pharmaceutical barrier wall systems for multiple rooms with full viewing access, integral electrical and data solutions, facility monitoring, interlocked door systems, total exhausted biological safety cabinets, integral walkable structural ceiling systems using pharmaceutical type "RSR" room side access ducted HEPA modules, and all sealed lighting.

Facility features integral custom fabricated primary air handling systems for USP-797 facility and secondary large scale air handling for facility cGMP material storage.