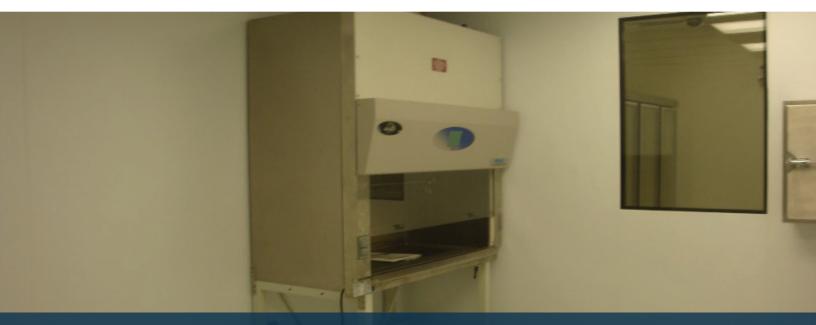

## Project Scope:

Work included the turnkey supply and installation of a 500 square foot free standing self supporting floor mounted support structure with raised pedestal type pharmaceutical barrier wall systems for multiple rooms with full viewing access, integral electrical and data solutions, facility monitoring, interlocked door systems, total exhausted biological safety cabinets, integral walkable structural ceiling systems using pharmaceutical type "RSR" room side access ducted HEPA modules, and all sealed lighting.