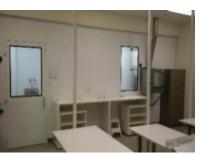

## Project Scope:

Work included the turnkey supply and installation of a 500 square foot free standing self supporting floor mounted support structure with raised pedestal type pharmaceutical barrier wall systems for multiple rooms with full viewing access, integral electrical and data solutions, facility monitoring, interlocked door systems, total exhausted biological safety cabinets, integral walkable structural ceiling systems using pharmaceutical type "RSR" room side access ducted HEPA modules, and all sealed lighting.