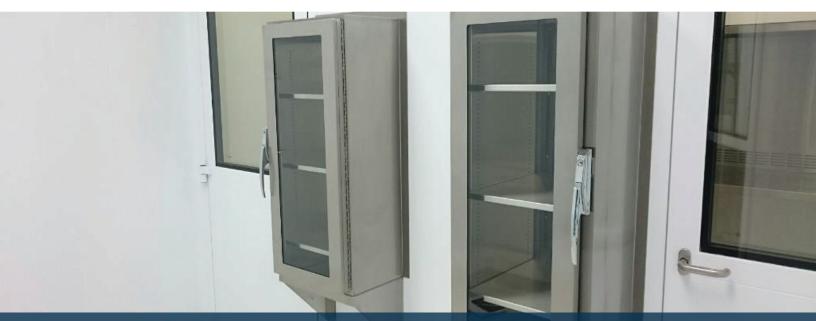

## **Project Scope:**

Work included the turnkey supply and installation of a 300 square foot free standing multi room sterile processing suite. Facility features barrier separation uPVC liner perimeter walls, 2" uPVC interior divider walls with adjustable pedestal for multiple rooms with viewing access and over sized entry exit containment interlocked sliding door systems.

Facility also features custom all modular air handler system with multiple zone control logic, integral structural ceilings with "RSR" Type ducted HEPA modules, cleanroom light assemblies, facility operational light towers, monitoring, mechanical and electrical services.