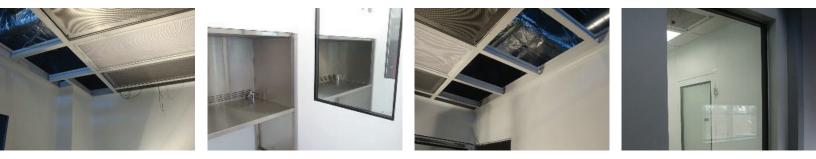

## **Project Scope:**

Work included the turnkey supply and installation of a 300 square foot free standing multi room sterile processing suite. Facility features barrier separation uPVC liner perimeter walls, 2" uPVC interior divider walls with adjustable pedestal for multiple rooms with viewing access and over sized entry exit containment interlocked sliding door systems.

Facility also features custom all modular air handler system with multiple zone control logic, integral structural ceilings with "RSR" Type ducted HEPA modules, cleanroom light assemblies, facility operational light towers, monitoring, mechanical and electrical services.