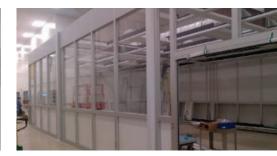

## Project Scope:

Work included the turnkey supply and installation of a 3,500 square foot free standing self supporting floor mounted low height barrier separation walls with fixed stainless steel pedestal type pharmaceutical barrier wall systems for multiple rooms with viewing access and over sized entry exit containment interlocked door systems.

Facility also features full height barrier solutions with integral structural ceilings with interfacing with base building supplied mechanical and electrical services.