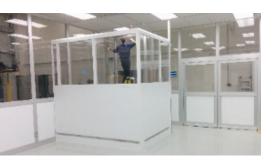

## Project Scope:

Work included the turnkey supply and installation of a 3,500 square foot free standing self supporting floor mounted low height barrier separation walls with fixed stainless steel pedestal type pharmaceutical barrier wall systems for multiple rooms with viewing access and over sized entry exit containment interlocked door systems.

Facility also features full height barrier solutions with integral structural ceilings with interfacing with base building supplied mechanical and electrical services.