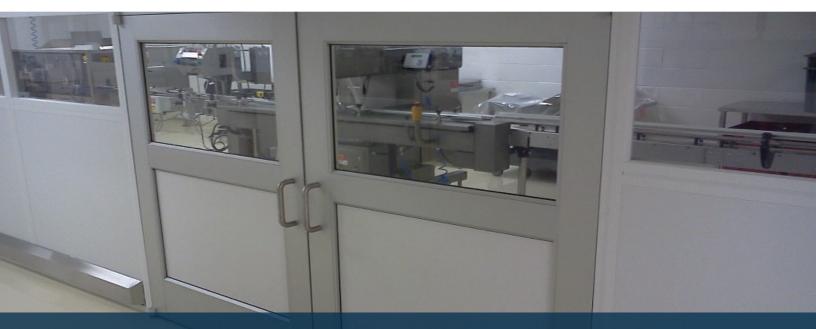

## Project Scope:

Work included the turnkey supply and installation of a 3,500 square foot free standing self supporting floor mounted low height barrier separation walls with fixed stainless steel pedestal type pharmaceutical barrier wall systems for multiple rooms with viewing access and over sized entry exit containment interlocked door systems.