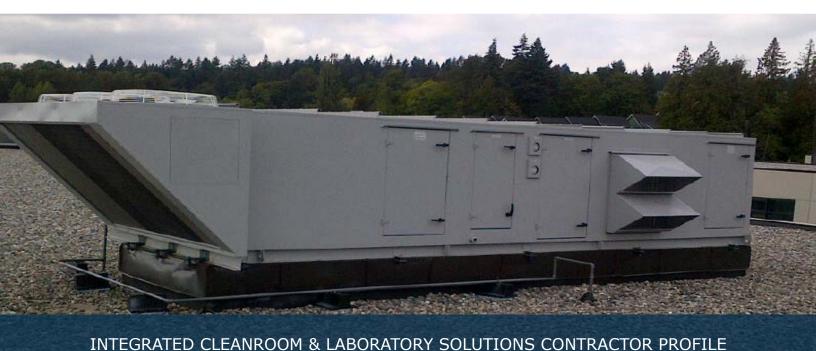

Project Type: Modular Roof Top Air Handling Systems

## Project Scope:

Work included the turnkey supply and installation of a pre-engineered all modular 8,000CFM capacity air handling system for critical environments application.

The fast track installation provided a system complete with integral DX condenser module, direct fire gas heater module, redundancy and reliability with increased efficiency, low noise via energy efficient fan module with VFD control, pre-filtration module, and building automation controls interface.