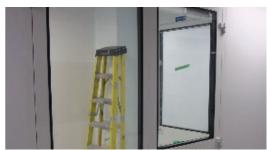

## Project Scope:

Work included the turnkey supply and installation of a 500 square foot free standing self supporting floor mounted support structure with raised pedestal type pharmaceutical barrier wall systems for multiple airlocks with full viewing access, stainless steel product pass thrus, integral electrical and data solutions, facility monitoring, interlocked door systems, integral walkable structural ceiling systems using pharmaceutical type "RSR" room side access ducted HEPA modules, and all sealed lighting.