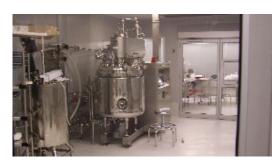

## Project Scope:

Work included the turnkey supply and installation of a 500 square foot free standing self supporting floor mounted support structure with raised pedestal type pharmaceutical barrier wall systems for multiple airlocks with full viewing access, stainless steel product pass thrus, integral electrical and data solutions, facility monitoring, interlocked door systems, integral walkable structural ceiling systems using pharmaceutical type "RSR" room side access ducted HEPA modules, and all sealed lighting.