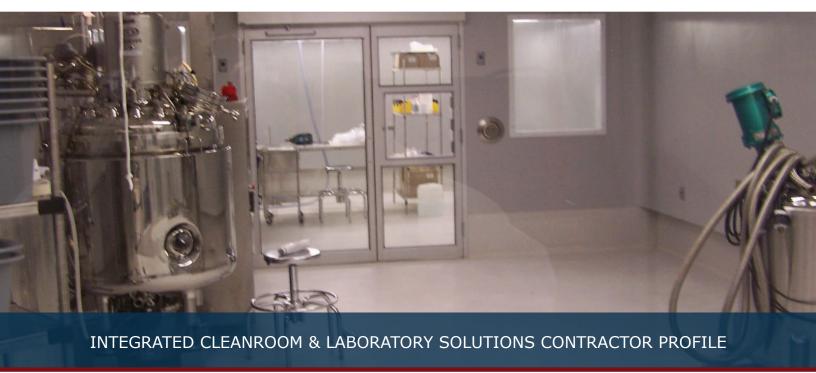

## Project Scope:

Work included the turnkey supply and installation of a 500 square foot free standing self supporting floor mounted support structure with raised pedestal type pharmaceutical barrier wall systems for multiple airlocks with full viewing access, stainless steel product pass thrus, integral electrical and data solutions, facility monitoring, interlocked door systems, integral walkable structural ceiling systems using pharmaceutical type "RSR" room side access ducted HEPA modules, and all sealed lighting.