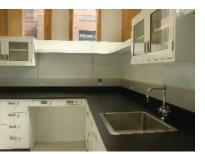

## Project Scope:

Work included the turnkey supply and installation of a 1,200 square foot facility upgrade including fixed metal laboratory furniture, and phenolic resin working surfaces.

Site services included all laboratory grade fixtures, pegboards, integral electrical and data chase management solutions.