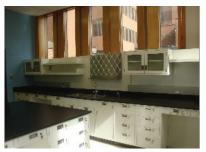

## Project Scope:

Work included the turnkey supply and installation of a 1,200 square foot facility upgrade including fixed metal laboratory furniture, and phenolic resin working surfaces.

Site services included all laboratory grade fixtures, pegboards, integral electrical and data chase management solutions.