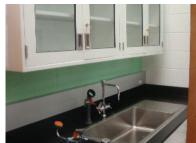

## Project Scope:

Work included the turnkey supply and installation of a 1,200 square foot facility upgrade including fixed metal laboratory furniture, and phenolic resin working surfaces.

Site services included all laboratory grade fixtures, pegboards, integral electrical and data chase management solutions.