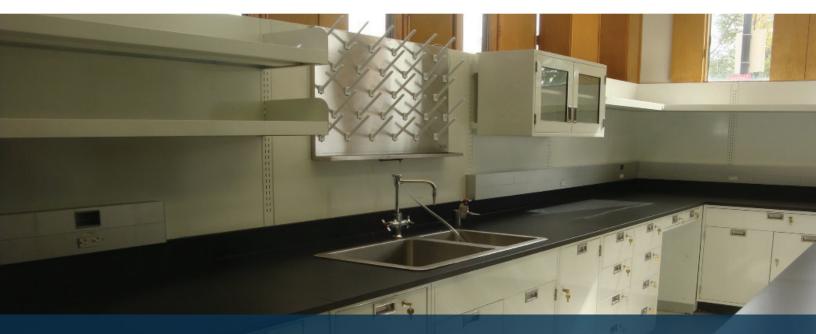

## Project Scope:

Work included the turnkey supply and installation of a 1,200 square foot facility upgrade including fixed metal laboratory furniture, and phenolic resin working surfaces.

Site services included all laboratory grade fixtures, pegboards, integral electrical and data chase management solutions.