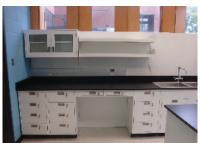

## Project Scope:

Work included the turnkey supply and installation of a 1,200 square foot facility upgrade including fixed metal laboratory furniture, and phenolic resin working surfaces.

Site services included all laboratory grade fixtures, pegboards, integral electrical and data chase management solutions.