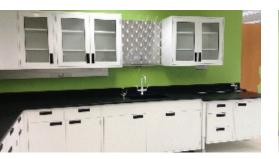

## Project Scope:

Work included the turnkey supply and installation of a multi-room 1,000 square foot laboratory furniture design renovation. Materials include: metal laboratory base cabinets, epoxy resin working surfaces, and multiple mobile support benches.

Site services included all laboratory grade fixtures with integral electrical and data vertical and horizontal chase management solutions.