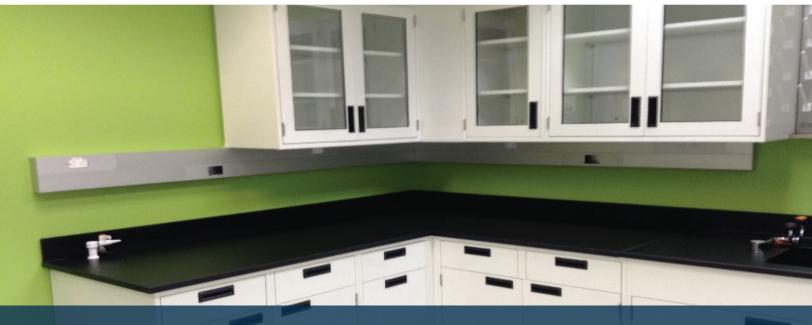

## Project Scope:

Work included the turnkey supply and installation of a multi-room 1,000 square foot laboratory furniture design renovation. Materials include: metal laboratory base cabinets, epoxy resin working surfaces, and multiple mobile support benches.

Site services included all laboratory grade fixtures with integral electrical and data vertical and horizontal chase management solutions.