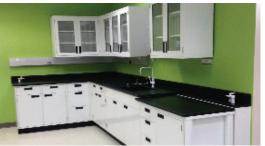

## Project Scope:

Work included the turnkey supply and installation of a multi-room 1,000 square foot laboratory furniture design renovation. Materials include: metal laboratory base cabinets, epoxy resin working surfaces, and multiple mobile support benches.

Site services included all laboratory grade fixtures with integral electrical and data vertical and horizontal chase management solutions.