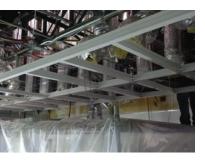

## Project Scope:

Work included the turnkey supply and installation of a 8,500 square foot walkable all modular panel pharmaceutical ceiling system with uPVC in room finish, raised pedestal type pharmaceutical barrier wall systems for multiple processing rooms with viewing access.

The integral walkable panel ceiling systems incorporates pharmaceutical type "RSR" room side access ducted HEPA modules, LED type cleanroom lights, process services, mechanical, electrical and data solutions interfacing.