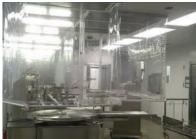

## Project Scope:

Work included the turnkey supply and installation of a 8,500 square foot walkable all modular panel pharmaceutical ceiling system with uPVC in room finish, raised pedestal type pharmaceutical barrier wall systems for multiple processing rooms with viewing access.

The integral walkable panel ceiling systems incorporates pharmaceutical type "RSR" room side access ducted HEPA modules, LED type cleanroom lights, process services, mechanical, electrical and data solutions interfacing.