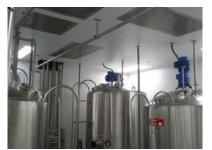

## Project Scope:

Work included the turnkey supply and installation of a 8,500 square foot walkable all modular panel pharmaceutical ceiling system with uPVC in room finish, raised pedestal type pharmaceutical barrier wall systems for multiple processing rooms with viewing access.

The integral walkable panel ceiling systems incorporates pharmaceutical type "RSR" room side access ducted HEPA modules, LED type cleanroom lights, process services, mechanical, electrical and data solutions interfacing.