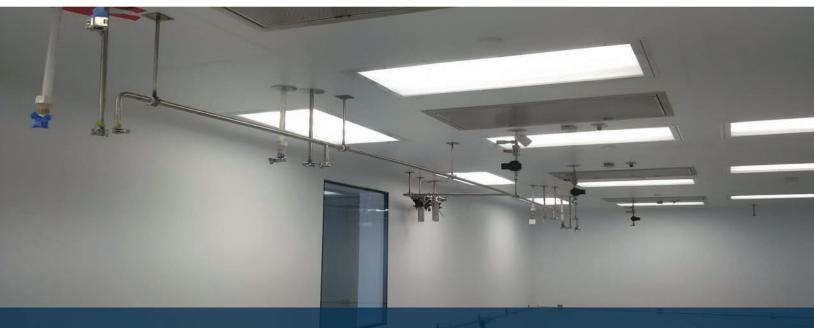

## Project Scope:

Work included the turnkey supply and installation of a 8,500 square foot walkable all modular panel pharmaceutical ceiling system with uPVC in room finish, raised pedestal type pharmaceutical barrier wall systems for multiple processing rooms with viewing access.

The integral walkable panel ceiling systems incorporates pharmaceutical type "RSR" room side access ducted HEPA modules, LED type cleanroom lights, process services, mechanical, electrical and data solutions interfacing.