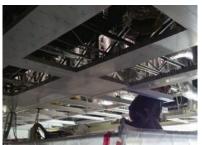

## Project Scope:

Work included the turnkey supply and installation of a 8,500 square foot walkable all modular panel pharmaceutical ceiling system with uPVC in room finish, raised pedestal type pharmaceutical barrier wall systems for multiple processing rooms with viewing access.

The integral walkable panel ceiling systems incorporates pharmaceutical type "RSR" room side access ducted HEPA modules, LED type cleanroom lights, process services, mechanical, electrical and data solutions interfacing.