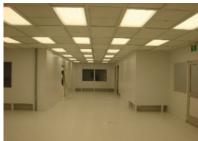

## Project Scope:

Work included the turnkey supply and installation of a 2,500 square foot free standing self supporting steel floor mounted support mezzanine structure to support the high bay (14 feet) placement of facility mechanical systems.

Facility features a linear dual barrier all modular wall system with integral air returns, equipment case openings, open viewing access, product material pass thrus, interlocked door systems, structural 2" cleanroom grid populated with terminal ducted HEPA filtration modules, lights, and cleanroom ceiling blanks.

The integral walkable support mezzanine systems houses all system mechanical and electrical interface points, supply and return ducting including placement of the facility custom fabricated air handling system.