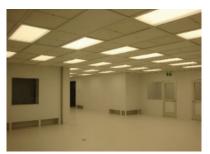

Facility features a linear dual barrier all modular wall system with integral air returns, equipment case openings, open viewing access, product material pass thrus, interlocked door systems, structural 2" cleanroom grid populated with terminal ducted HEPA filtration modules, lights, and cleanroom ceiling blanks.