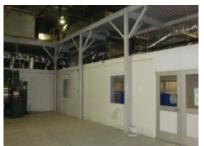

## Project Scope:

Work included the turnkey supply and installation of a 2,500 square foot free standing self supporting steel floor mounted support mezzanine structure to support the high bay (14 feet) placement of facility mechanical systems.

The integral walkable support mezzanine systems houses all system mechanical and electrical interface points, supply and return ducting including placement of the facility custom fabricated air handling system.