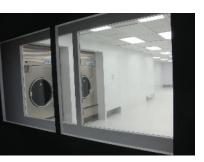

Facility features a linear dual barrier all modular wall system with integral air returns, equipment case openings, open viewing access, product material pass thrus, interlocked door systems, structural 2" cleanroom grid populated with terminal ducted HEPA filtration modules, lights, and cleanroom ceiling blanks.