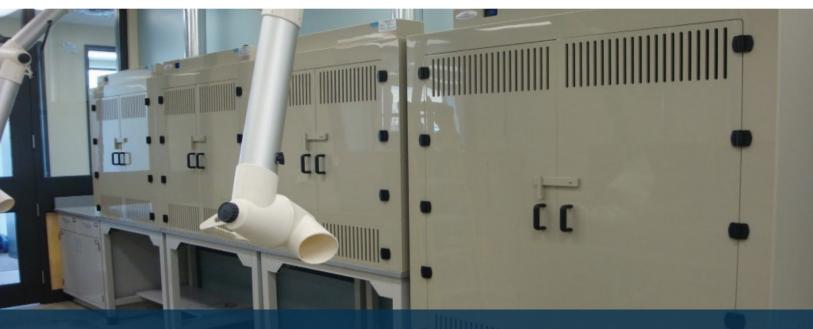

## Project Scope:

Work included the turnkey supply and installation of a multi-room 4,000 square foot metal laboratory furniture design, epoxy resin working surfaces, mobile base storage cabinets, oven storage racks, custom PVC exhausted storage cabinets, snorkels and fume hoods.

Site services included all laboratory grade fixtures with integral electrical and data vertical and horizontal chase management solutions.