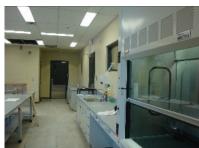

## Project Scope:

Work included the turnkey supply and installation of a multi-room 4,000 square foot metal laboratory furniture design, epoxy resin working surfaces, mobile base storage cabinets, oven storage racks, custom PVC exhausted storage cabinets, snorkels and fume hoods.

Site services included all laboratory grade fixtures with integral electrical and data vertical and horizontal chase management solutions.