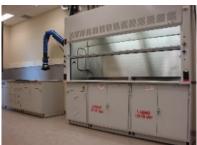

## Project Scope:

Work included the turnkey supply and installation of a multi-room 4,000 square foot metal laboratory furniture design, epoxy resin working surfaces, mobile base storage cabinets, oven storage racks, custom PVC exhausted storage cabinets, snorkels and fume hoods.

Site services included all laboratory grade fixtures with integral electrical and data vertical and horizontal chase management solutions.