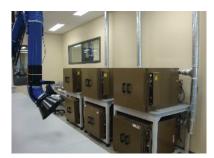

## Project Scope:

Work included the turnkey supply and installation of a multi-room 4,000 square foot metal laboratory furniture design, epoxy resin working surfaces, mobile base storage cabinets, oven storage racks, custom PVC exhausted storage cabinets, snorkels and fume hoods.

Site services included all laboratory grade fixtures with integral electrical and data vertical and horizontal chase management solutions.