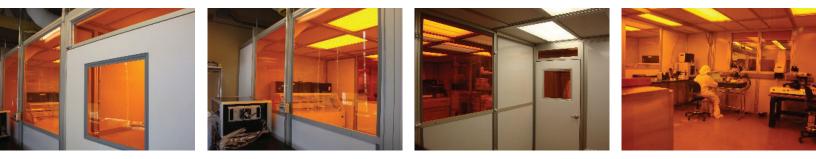

## Project Scope:

Work included the turnkey supply and installation of a 500 square foot free standing self supporting floor mounted support structure to support the electronics research facility with fixed type all modular half height UV sensitive viewing barrier wall systems with integral product pass thrus, chemical wet processing work stations, entry exit interlocked slider door systems, integral plenum type ceiling systems using "RSR" room side access Fan/HEPA modules, tear drop lights and exhaust system.

Facility includes integral electrical and data solutions.