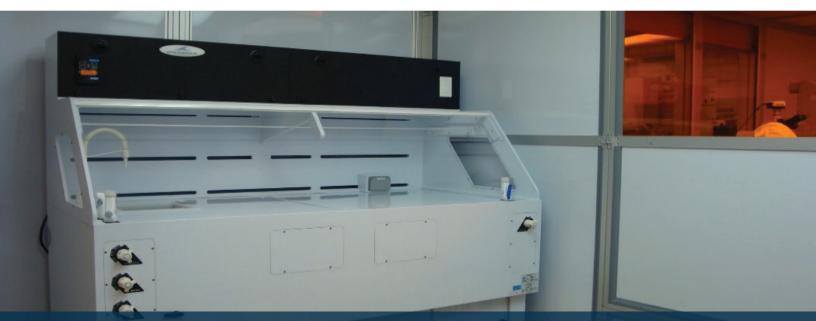

## Project Scope:

Work included the turnkey supply and installation of a 500 square foot free standing self supporting floor mounted support structure to support the electronics research facility with fixed type all modular half height UV sensitive viewing barrier wall systems with integral product pass thrus, chemical wet processing work stations, entry exit interlocked slider door systems, integral plenum type ceiling systems using "RSR" room side access Fan/HEPA modules, tear drop lights and exhaust system.

Facility includes integral electrical and data solutions.