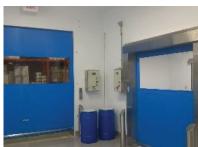

## Project Scope:

Work included the turnkey supply and installation of a 2000 square foot free standing all modular uPVC norminal 2" pharmaceutical wall systems with multi-height barrier walls ranging from 10-16 feet high, walkable ceiling systems for multiple rooms with full facility viewing, entry exit containment interlocked door systems, high-speed roll up pharmaceutical doors with interlocking and visual sensing optical beams, stainless steel protective bumper rails and bollards.