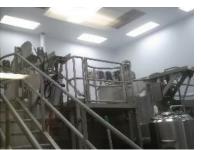

Project Type: **Powder Sampling Facility** 

## Project Scope:

Work included the turnkey supply and installation of a 2000 square foot free standing all modular uPVC norminal 2" pharmaceutical wall systems with multi-height barrier walls ranging from 10-16 feet high, walkable ceiling systems for multiple rooms with full facility viewing, entry exit containment interlocked door systems, high-speed roll up pharmaceutical doors with interlocking and visual sensing optical beams, stainless steel protective bumper rails and bollards.

Facility features uPVC walkable ceiling systems using pharmaceutical type "RSR" room side access ducted HEPA modules, with integral "LED" light assemblies custom fabricated air handing system complete all mechanical electrical and data solutions.