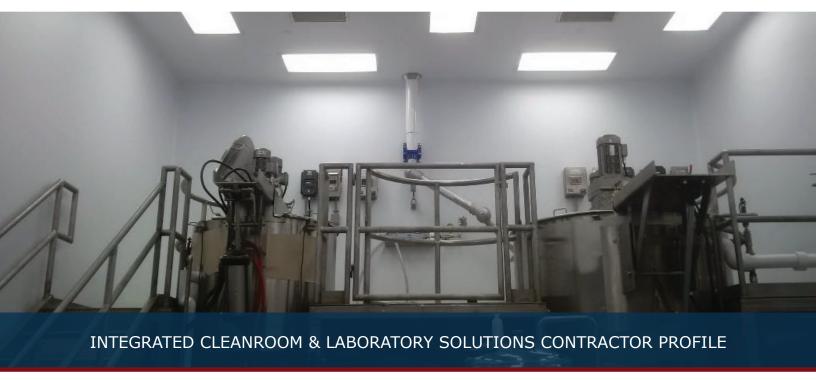

Project Type: **Powder Sampling Facility** 

## Project Scope:

Work included the turnkey supply and installation of a 2000 square foot free standing all modular uPVC norminal 2" pharmaceutical wall systems with multi-height barrier walls ranging from 10-16 feet high, walkable ceiling systems for multiple rooms with full facility viewing, entry exit containment interlocked door systems, high-speed roll up pharmaceutical doors with interlocking and visual sensing optical beams, stainless steel protective bumper rails and bollards.

Facility features uPVC walkable ceiling systems using pharmaceutical type "RSR" room side access ducted HEPA modules, with integral "LED" light assemblies custom fabricated air handing system complete all mechanical electrical and data solutions.