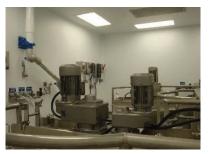

Project Type: **Powder Sampling Facility** 

## Project Scope:

Work included the turnkey supply and installation of a 2000 square foot free standing all modular uPVC norminal 2" pharmaceutical wall systems with multi-height barrier walls ranging from 10-16 feet high, walkable ceiling systems for multiple rooms with full facility viewing, entry exit containment interlocked door systems, high-speed roll up pharmaceutical doors with interlocking and visual sensing optical beams, stainless steel protective bumper rails and bollards.

Facility features uPVC walkable ceiling systems using pharmaceutical type "RSR" room side access ducted HEPA modules, with integral "LED" light assemblies custom fabricated air handing system complete all mechanical electrical and data solutions.