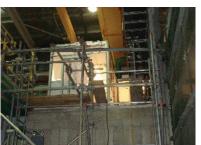

## Project Scope:

Work included the turnkey supply and installation of a 200 square foot free standing self supporting floor mounted support structure to support the waste water research facility with fixed type all modular half height viewing barrier wall systems with integral product pass thrus, chemical processing work stations, entry exit interlocked slider door systems, integral grid ceiling systems using "RSR" room side access Fan/HEPA modules, lights and exhaust system.