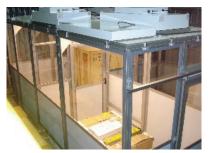

## Project Scope:

Work included the turnkey supply and installation of a 200 square foot free standing self supporting floor mounted support structure to support the waste water research facility with fixed type all modular half height viewing barrier wall systems with integral product pass thrus, chemical processing work stations, entry exit interlocked slider door systems, integral grid ceiling systems using "RSR" room side access Fan/HEPA modules, lights and exhaust system.

Facility includes integral electrical and data solutions.