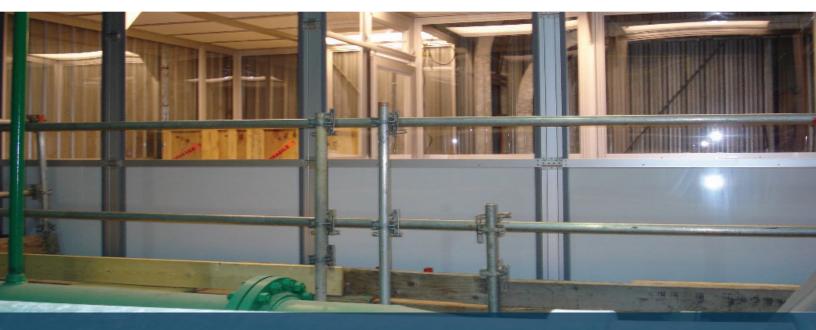

## Project Scope:

Work included the turnkey supply and installation of a 200 square foot free standing self supporting floor mounted support structure to support the waste water research facility with fixed type all modular half height viewing barrier wall systems with integral product pass thrus, chemical processing work stations, entry exit interlocked slider door systems, integral grid ceiling systems using "RSR" room side access Fan/HEPA modules, lights and exhaust system.

Facility includes integral electrical and data solutions.