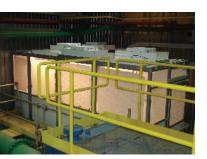

## Project Scope:

Work included the turnkey supply and installation of a 200 square foot free standing self supporting floor mounted support structure to support the waste water research facility with fixed type all modular half height viewing barrier wall systems with integral product pass thrus, chemical processing work stations, entry exit interlocked slider door systems, integral grid ceiling systems using "RSR" room side access Fan/HEPA modules, lights and exhaust system.

Facility includes integral electrical and data solutions.