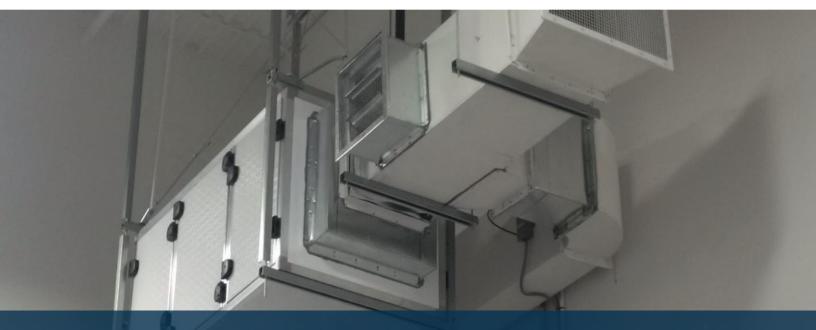

## Project Scope:

Work included the turnkey supply and installation of a pre-engineered all modular 3,000CFM capacity horizontal mount air handling system for critical environments application.

The fast track installation provided a remote DX condenser module, redundancy and reliability with increased efficiency, low noise via fan wall configuration module on supply and return, pre-filtration module, and building automation controls interface.