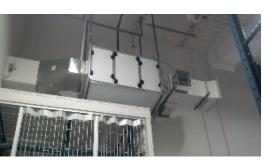

## Project Scope:

Work included the turnkey supply and installation of a pre-engineered all modular 3,000CFM capacity horizontal mount air handling system for critical environments application.

The fast track installation provided a remote DX condenser module, redundancy and reliability with increased efficiency, low noise via fan wall configuration module on supply and return, pre-filtration module, and building automation controls interface.