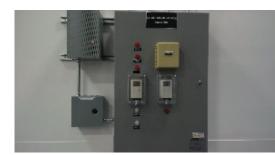

## Project Scope:

Work included the turnkey supply and installation of a pre-engineered all modular 3,000CFM capacity horizontal mount air handling system for critical environments application.

The fast track installation provided a remote DX condenser module, redundancy and reliability with increased efficiency, low noise via fan wall configuration module on supply and return, pre-filtration module, and building automation controls interface.