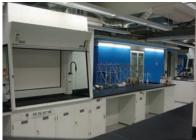

## Project Scope:

Work included the turnkey supply and installation of a 2,500 square foot open view adaptable metal laboratory furniture, epoxy resin working surfaces and observation full view chemical isolation fume hoods.

Site services included all laboratory grade fixtures with integral electrical and data chase management solutions.