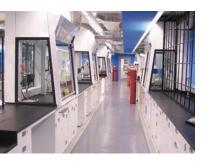

## Project Scope:

Work included the turnkey supply and installation of a 2,500 square foot open view adaptable metal laboratory furniture, epoxy resin working surfaces and observation full view chemical isolation fume hoods.

Site services included all laboratory grade fixtures with integral electrical and data chase management solutions.