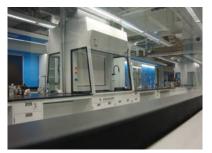

## Project Scope:

Work included the turnkey supply and installation of a 2,500 square foot open view adaptable metal laboratory furniture, epoxy resin working surfaces and observation full view chemical isolation fume hoods.

Site services included all laboratory grade fixtures with integral electrical and data chase management solutions.