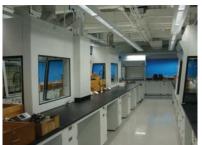

## Project Scope:

Work included the turnkey supply and installation of a 2,500 square foot open view adaptable metal laboratory furniture, epoxy resin working surfaces and observation full view chemical isolation fume hoods.

Site services included all laboratory grade fixtures with integral electrical and data chase management solutions.