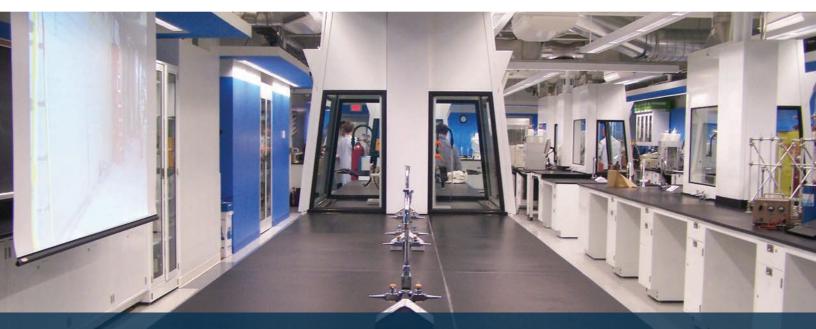

## Project Scope:

Work included the turnkey supply and installation of a 2,500 square foot open view adaptable metal laboratory furniture, epoxy resin working surfaces and observation full view chemical isolation fume hoods.

Site services included all laboratory grade fixtures with integral electrical and data chase management solutions.