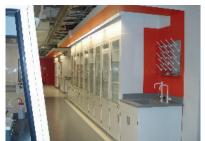

## Project Scope:

Work included the turnkey supply and installation of a 4,000 square foot open view adaptable metal laboratory furniture, epoxy resin working surfaces and observation full view chemical isolation fume hoods, acid and flammable storage, audio visual storage cabinets and custom exhausted vertical product storage cabinets.

Site services included all laboratory grade fixtures with integral electrical and data vertical and horizontal chase management solutions.