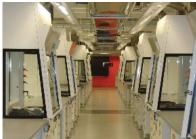

## Project Scope:

Work included the turnkey supply and installation of a 4,000 square foot open view adaptable metal laboratory furniture, epoxy resin working surfaces and observation full view chemical isolation fume hoods, acid and flammable storage, audio visual storage cabinets and custom exhausted vertical product storage cabinets.

Site services included all laboratory grade fixtures with integral electrical and data vertical and horizontal chase management solutions.