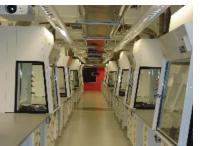

## Project Scope:

Work included the turnkey supply and installation of a 4,000 square foot open view adaptable metal laboratory furniture, epoxy resin working surfaces and observation full view chemical isolation fume hoods, acid and flammable storage, audio visual storage cabinets and custom exhausted vertical product storage cabinets.

Site services included all laboratory grade fixtures with integral electrical and data vertical and horizontal chase management solutions.