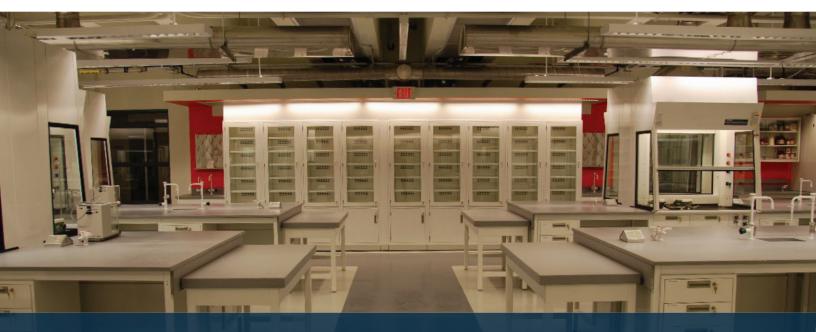

## Project Scope:

Work included the turnkey supply and installation of a 4,000 square foot open view adaptable metal laboratory furniture, epoxy resin working surfaces and observation full view chemical isolation fume hoods, acid and flammable storage, audio visual storage cabinets and custom exhausted vertical product storage cabinets.

Site services included all laboratory grade fixtures with integral electrical and data vertical and horizontal chase management solutions.