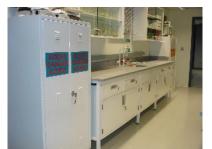

## Project Scope:

Work included the turnkey supply and installation of a 4,000 square foot open view adaptable metal laboratory furniture, epoxy resin working surfaces and observation full view chemical isolation fume hoods, acid and flammable storage, audio visual storage cabinets and custom exhausted vertical product storage cabinets.

Site services included all laboratory grade fixtures with integral electrical and data vertical and horizontal chase management solutions.