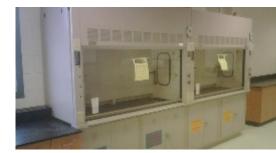

## Project Scope:

Work included the turnkey supply and installation of a multi-room 4,000 square foot laboratory furniture design renovation. Materials include: metal laboratory base cabinets, epoxy resin working surfaces, and multiple constant volume fume hoods.

Site services included all laboratory grade fixtures with integral electrical and data vertical and horizontal chase management solutions.