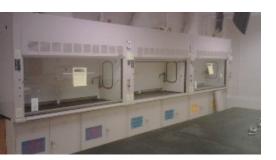

## Project Scope:

Work included the turnkey supply and installation of a multi-room 4,000 square foot laboratory furniture design renovation. Materials include: metal laboratory base cabinets, epoxy resin working surfaces, and multiple constant volume fume hoods.

Site services included all laboratory grade fixtures with integral electrical and data vertical and horizontal chase management solutions.