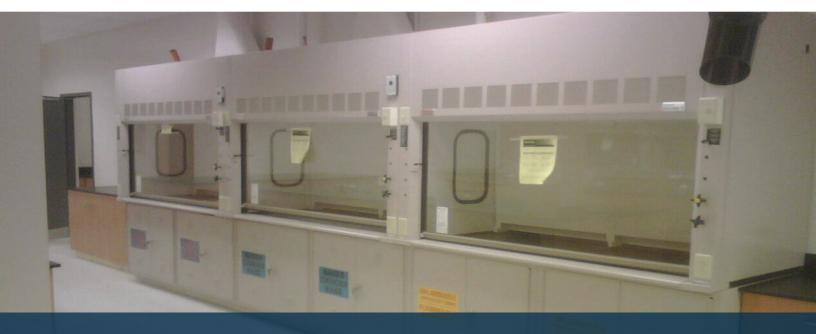

## Project Scope:

Work included the turnkey supply and installation of a multi-room 4,000 square foot laboratory furniture design renovation. Materials include: metal laboratory base cabinets, epoxy resin working surfaces, and multiple constant volume fume hoods.

Site services included all laboratory grade fixtures with integral electrical and data vertical and horizontal chase management solutions.