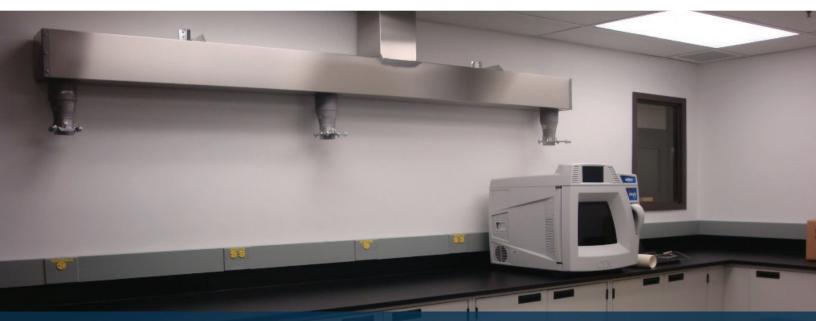

## **Project Scope:**

Work included the turnkey supply and installation of a 1,000 square foot metal laboratory furniture design, phenolic resin working surfaces, acid and flammable base storage cabinets, Polypropylene acid digestion and total exhaust scrubber hoods, and snorkels.

Site services included all laboratory grade fixtures with integral electrical and data vertical and horizontal chase management solutions.