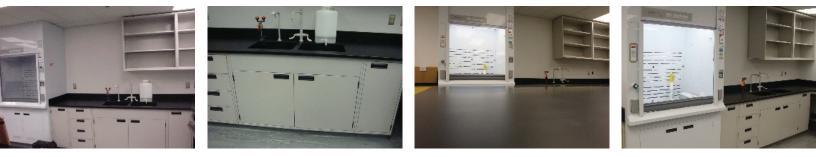

## **Project Scope:**

Work included the turnkey supply and installation of a 1,000 square foot metal laboratory furniture design, phenolic resin working surfaces, acid and flammable base storage cabinets, Polypropylene acid digestion and total exhaust scrubber hoods, and snorkels.

Site services included all laboratory grade fixtures with integral electrical and data vertical and horizontal chase management solutions.