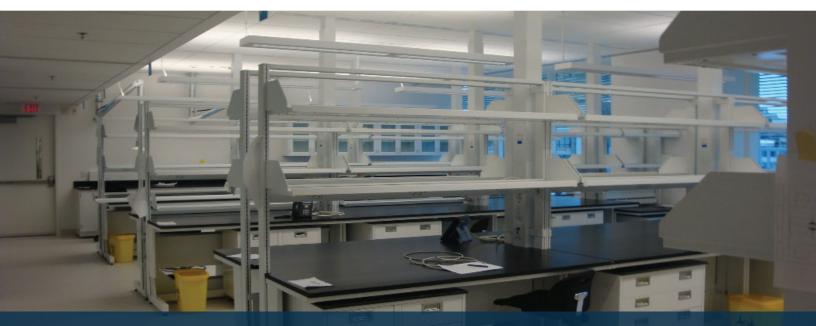

## **Project Scope:**

Work included the turnkey supply and installation of a multi-floor 40,000 square foot open view adaptable variable height metal laboratory furniture design, epoxy resin working surfaces, mobile base storage cabinets, stainless steel laboratory zones, and fume hoods.

Site services included all laboratory grade fixtures with integral electrical and data vertical and horizontal chase management solutions.