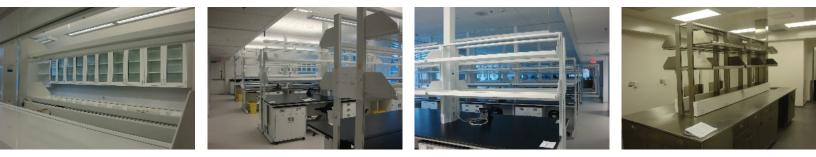

## **Project Scope:**

Work included the turnkey supply and installation of a multi-floor 40,000 square foot open view adaptable variable height metal laboratory furniture design, epoxy resin working surfaces, mobile base storage cabinets, stainless steel laboratory zones, and fume hoods.

Site services included all laboratory grade fixtures with integral electrical and data vertical and horizontal chase management solutions.