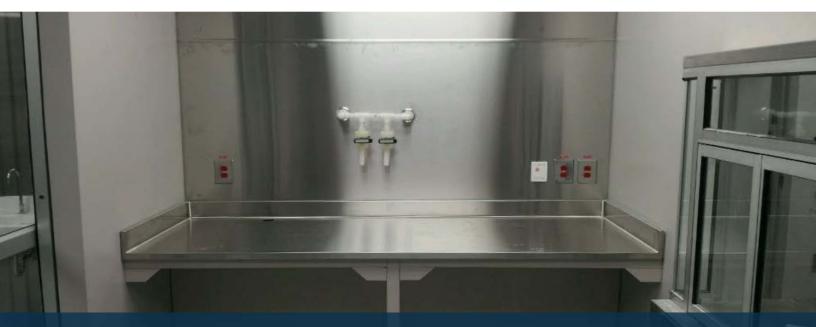

## **Project Scope:**

Work included the turnkey supply and installation of a 1,500 square foot stainless steel fixed height laboratory furniture design, stainless steel working surfaces, stainless steel walls and extended back splash.

Site services included all laboratory grade fixtures with integral electrical and data vertical and horizontal chase management solutions.