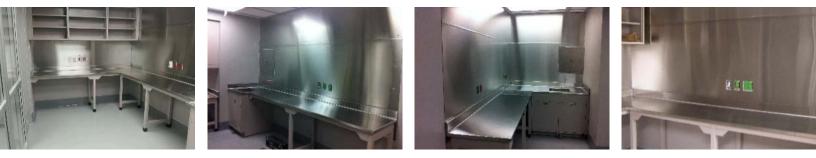

## **Project Scope:**

Work included the turnkey supply and installation of a 1,500 square foot stainless steel fixed height laboratory furniture design, stainless steel working surfaces, stainless steel walls and extended back splash.

Site services included all laboratory grade fixtures with integral electrical and data vertical and horizontal chase management solutions.