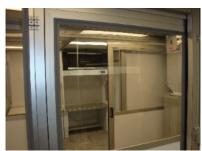

## Project Scope:

Work included the turnkey supply and installation of a 300 square foot free standing self supporting floor mounted support structure to support the research facility with fixed type all modular half height viewing barrier wall systems for multiple rooms with integral product pass thrus, independent laminar flow work stations, entry exit interlocked slider door systems, integral panel type ceiling systems using pharmaceutical type "RSR" room side access ducted HEPA modules, and exhaust system.

Facility includes integral custom fabricated air handling system and complete electrical and data solutions.