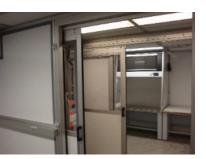

## Project Scope:

Work included the turnkey supply and installation of a 300 square foot free standing self supporting floor mounted support structure to support the research facility with fixed type all modular half height viewing barrier wall systems for multiple rooms with integral product pass thrus, independent laminar flow work stations, entry exit interlocked slider door systems, integral panel type ceiling systems using pharmaceutical type "RSR" room side access ducted HEPA modules, and exhaust system.

Facility includes integral custom fabricated air handling system and complete electrical and data solutions.