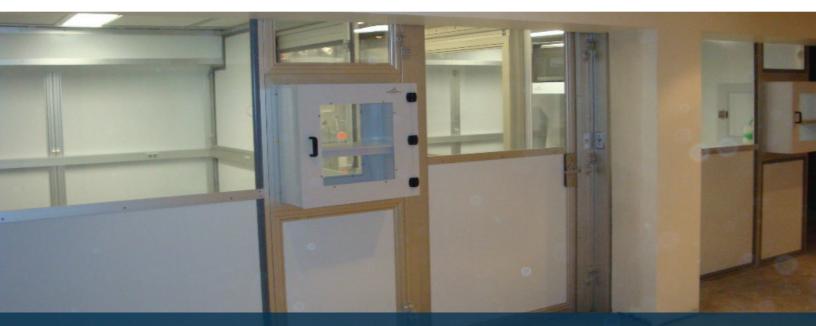

## Project Scope:

Work included the turnkey supply and installation of a 300 square foot free standing self supporting floor mounted support structure to support the research facility with fixed type all modular half height viewing barrier wall systems for multiple rooms with integral product pass thrus, independent laminar flow work stations, entry exit interlocked slider door systems, integral panel type ceiling systems using pharmaceutical type "RSR" room side access ducted HEPA modules, and exhaust system.

Facility includes integral custom fabricated air handling system and complete electrical and data solutions.