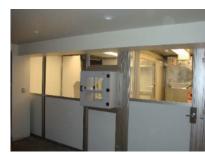

## Project Scope:

Work included the turnkey supply and installation of a 300 square foot free standing self supporting floor mounted support structure to support the research facility with fixed type all modular half height viewing barrier wall systems for multiple rooms with integral product pass thrus, independent laminar flow work stations, entry exit interlocked slider door systems, integral panel type ceiling systems using pharmaceutical type "RSR" room side access ducted HEPA modules, and exhaust system.

Facility includes integral custom fabricated air handling system and complete electrical and data solutions.