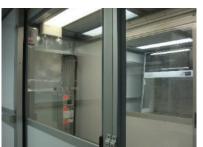

## Project Scope:

Work included the turnkey supply and installation of a 300 square foot free standing self supporting floor mounted support structure to support the research facility with fixed type all modular half height viewing barrier wall systems for multiple rooms with integral product pass thrus, independent laminar flow work stations, entry exit interlocked slider door systems, integral panel type ceiling systems using pharmaceutical type "RSR" room side access ducted HEPA modules, and exhaust system.

Facility includes integral custom fabricated air handling system and complete electrical and data solutions.