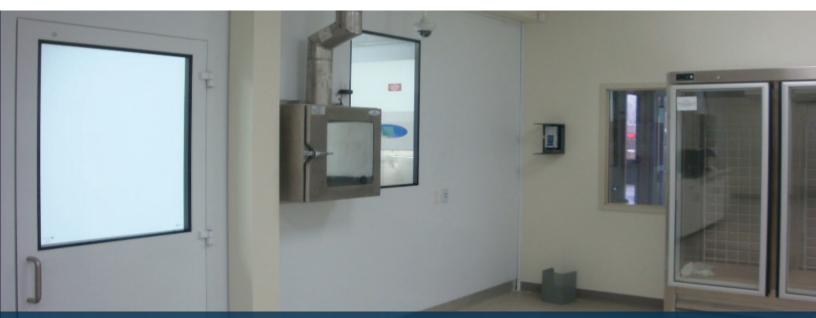

## **Project Scope:**

Work included the turnkey supply and installation of a 500 square foot free standing self supporting floor mounted support structure with raised pedestal type pharmaceutical barrier wall systems for multiple rooms with full viewing access, stainless steel product pass thrus, integral electrical and data solutions, facility monitoring, interlocked door systems, integral walkable structural ceiling systems using pharmaceutical type "RSR" room side access ducted HEPA modules, and all sealed lighting.

Facility features integral custom fabricated primary air handling systems for USP-797 facility and secondary large scale air handling for facility cGMP material storage.