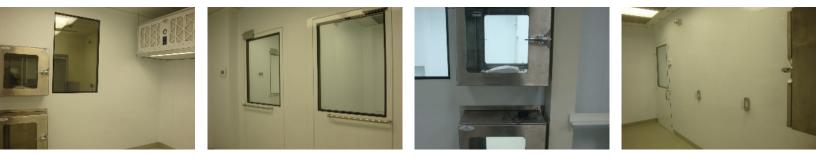

## **Project Scope:**

Work included the turnkey supply and installation of a 500 square foot free standing self supporting floor mounted support structure with raised pedestal type pharmaceutical barrier wall systems for multiple rooms with full viewing access, stainless steel product pass thrus, integral electrical and data solutions, facility monitoring, interlocked door systems, integral walkable structural ceiling systems using pharmaceutical type "RSR" room side access ducted HEPA modules, and all sealed lighting.

Facility features integral custom fabricated primary air handling systems for USP-797 facility and secondary large scale air handling for facility cGMP material storage.