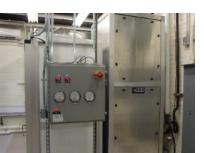

## Project Scope:

Work included the turnkey supply and installation of a 300 square foot free standing self supporting floor mounted support structure to support the inspection facility with fixed type all modular half height viewing barrier wall systems with integral entry exit interlocked slider door systems, integral plenum type ceiling systems using Fan/HEPA modules with a diffusion membrane low flow flush ceiling with integral, lights and return air delivery system.