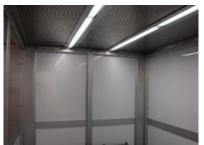

## Project Scope:

Work included the turnkey supply and installation of a 300 square foot free standing self supporting floor mounted support structure to support the inspection facility with fixed type all modular half height viewing barrier wall systems with integral entry exit interlocked slider door systems, integral plenum type ceiling systems using Fan/HEPA modules with a diffusion membrane low flow flush ceiling with integral, lights and return air delivery system.