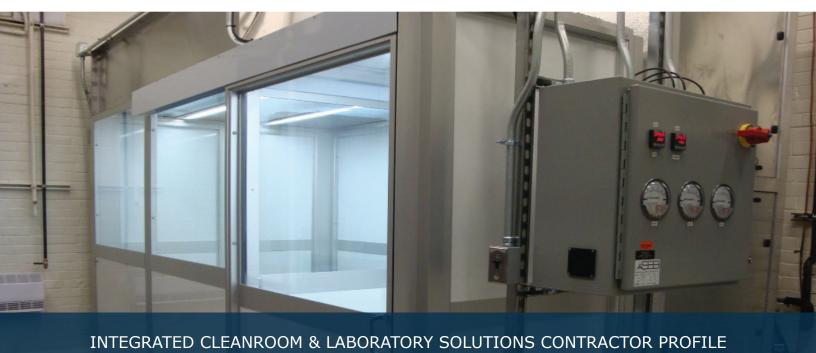

## Project Scope:

Work included the turnkey supply and installation of a 300 square foot free standing self supporting floor mounted support structure to support the inspection facility with fixed type all modular half height viewing barrier wall systems with integral entry exit interlocked slider door systems, integral plenum type ceiling systems using Fan/HEPA modules with a diffusion membrane low flow flush ceiling with integral, lights and return air delivery system.

Facility includes custom designed stainless steel air handling system with all integral mechanical, electrical and data solutions.