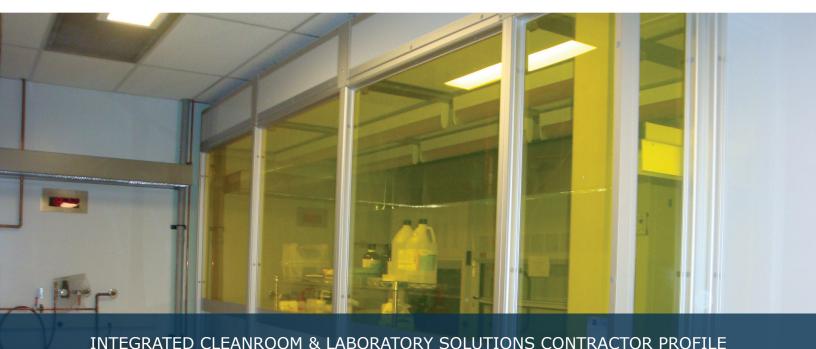

## Project Scope:

Work included the turnkey supply and installation of a 300 square foot free standing self supporting floor mounted support structure to support the research facility with fixed type all modular half height UV sensitive viewing barrier wall systems with integral product pass thrus, fume hood work stations, entry exit interlocked slider door systems, integral plenum type ceiling systems using "RSR" room side access Fan/HEPA modules, tear drop lights and exhaust system.

Facility includes integral electrical and data solutions.