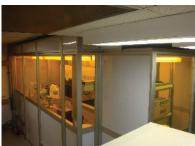

## Project Scope:

Work included the turnkey supply and installation of a 300 square foot free standing self supporting floor mounted support structure to support the research facility with fixed type all modular half height UV sensitive viewing barrier wall systems with integral product pass thrus, fume hood work stations, entry exit interlocked slider door systems, integral plenum type ceiling systems using "RSR" room side access Fan/HEPA modules, tear drop lights and exhaust system.

Facility includes integral electrical and data solutions.