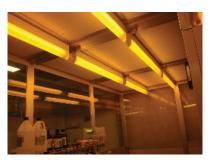

## Project Scope:

Work included the turnkey supply and installation of a 300 square foot free standing self supporting floor mounted support structure to support the research facility with fixed type all modular half height UV sensitive viewing barrier wall systems with integral product pass thrus, fume hood work stations, entry exit interlocked slider door systems, integral plenum type ceiling systems using "RSR" room side access Fan/HEPA modules, tear drop lights and exhaust system.