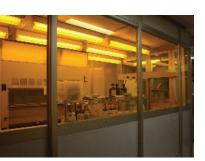

## Project Scope:

Work included the turnkey supply and installation of a 300 square foot free standing self supporting floor mounted support structure to support the research facility with fixed type all modular half height UV sensitive viewing barrier wall systems with integral product pass thrus, fume hood work stations, entry exit interlocked slider door systems, integral plenum type ceiling systems using "RSR" room side access Fan/HEPA modules, tear drop lights and exhaust system.