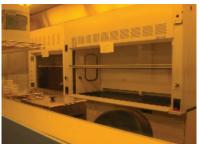

## Project Scope:

Work included the turnkey supply and installation of a 300 square foot free standing self supporting floor mounted support structure to support the research facility with fixed type all modular half height UV sensitive viewing barrier wall systems with integral product pass thrus, fume hood work stations, entry exit interlocked slider door systems, integral plenum type ceiling systems using "RSR" room side access Fan/HEPA modules, tear drop lights and exhaust system.