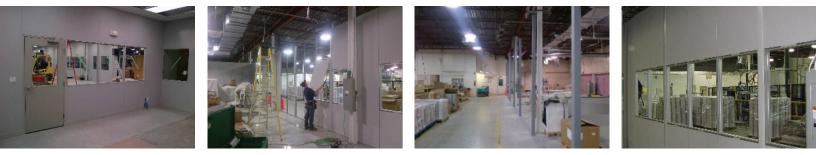

## Project Scope:

Work included the turnkey supply and installation of a 3,200 square foot free standing self supporting floor mounted support structure with all modular barrier wall systems for multiple rooms with full viewing access, high speed roll-up access doors, integral electrical and data solutions, integral ceiling systems using terminal diffusers, and all sealed lighting.

Facility features isolation barrier noise reduction wall design from main plant production area.