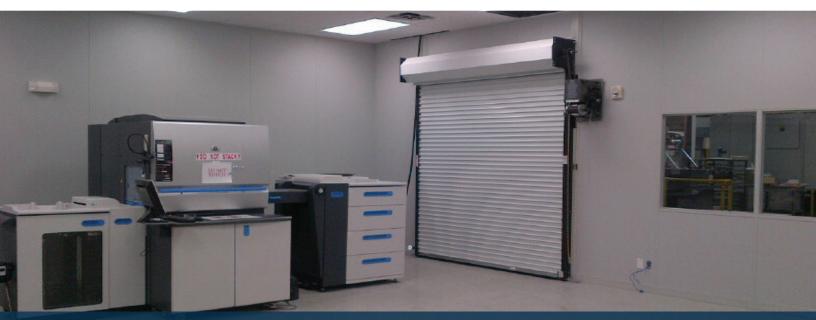

## Project Type: Modular 'White Room" Production Facility

## Project Scope:

Work included the turnkey supply and installation of a 3,200 square foot free standing self supporting floor mounted support structure with all modular barrier wall systems for multiple rooms with full viewing access, high speed roll-up access doors, integral electrical and data solutions, integral ceiling systems using terminal diffusers, and all sealed lighting.

Facility features isolation barrier noise reduction wall design from main plant production area.