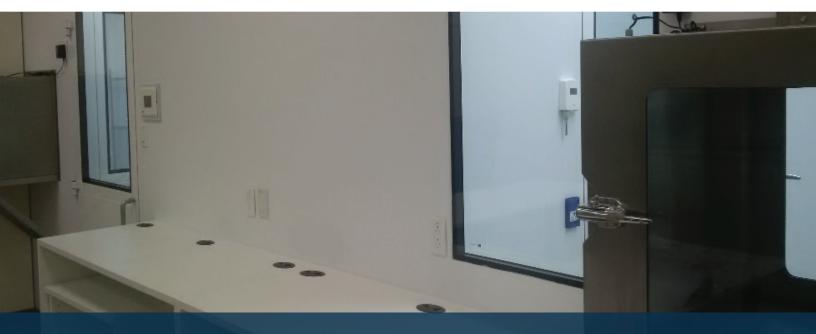

## Project Scope:

Work included the turnkey supply and installation of a 500 square foot free standing self supporting floor mounted support structure with raised pedestal type pharmaceutical barrier wall systems for multiple rooms with full viewing access, stainless steel furniture, sink station and hand dryer, integral electrical and data solutions, facility monitoring, interlocked door systems, integral walkable structural ceiling systems using pharmaceutical type "RSR" room side access ducted HEPA modules, and all sealed lighting.

Facility features integral custom fabricated primary air handling systems for USP-797 facility and secondary large scale air handling for facility cGMP material storage.