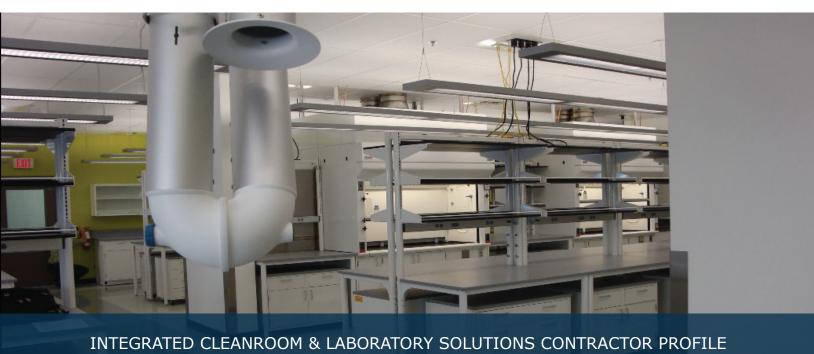

Project Type: Wet/Dry Research Laboratory

## Project Scope:

Work included the turnkey supply and installation of a 2,000 square foot open view adjustable height adaptable metal laboratory furniture, epoxy resin working surfaces, mobile under counter storage solutions, chemical isolation fume hoods and integral facility snorkels.

Site services included all laboratory grade fixtures with integral ceiling mounted modular electrical and data chase management solutions.