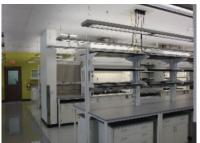

Project Type: Wet/Dry Research Laboratory

## Project Scope:

Work included the turnkey supply and installation of a 2,000 square foot open view adjustable height adaptable metal laboratory furniture, epoxy resin working surfaces, mobile under counter storage solutions, chemical isolation fume hoods and integral facility snorkels.

Site services included all laboratory grade fixtures with integral ceiling mounted modular electrical and data chase management solutions.