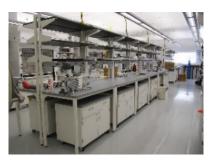

Project Type: Wet/Dry Research Laboratory

## Project Scope:

Work included the turnkey supply and installation of a 2,000 square foot open view adjustable height adaptable metal laboratory furniture, epoxy resin working surfaces, mobile under counter storage solutions, chemical isolation fume hoods and integral facility snorkels.

Site services included all laboratory grade fixtures with integral ceiling mounted modular electrical and data chase management solutions.