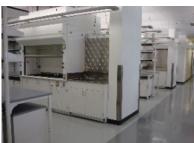

## Project Scope:

Work included the turnkey supply and installation of a 2,000 square foot open view adjustable height adaptable metal laboratory furniture, epoxy resin working surfaces, mobile under counter storage solutions, chemical isolation fume hoods and integral facility snorkels.

Site services included all laboratory grade fixtures with integral ceiling mounted modular electrical and data chase management solutions.