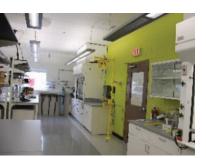

Project Type: Wet/Dry Research Laboratory

## Project Scope:

Work included the turnkey supply and installation of a 2,000 square foot open view adjustable height adaptable metal laboratory furniture, epoxy resin working surfaces, mobile under counter storage solutions, chemical isolation fume hoods and integral facility snorkels.

Site services included all laboratory grade fixtures with integral ceiling mounted modular electrical and data chase management solutions.