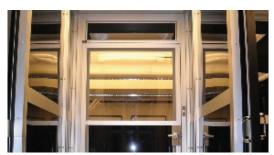

## Project Scope:

Work included the turnkey supply and installation of a 500 square foot free standing self supporting floor mounted support structure to support the electronics laser research facility with fixed type all modular full height UV sensitive polycarbonate barrier wall systems with integral product airlocks, vibration islolation work stations, entry exit interlocked slider door systems, integral plenum type ceiling systems using "RSR" room side access Fan/HEPA modules, and flush mounted lights.