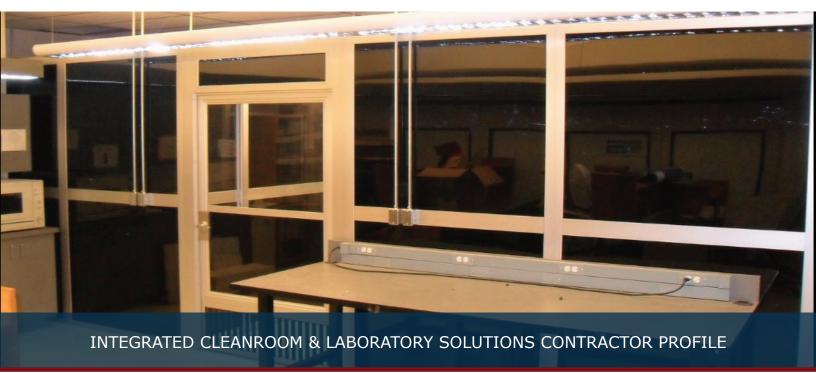

## Project Scope:

Work included the turnkey supply and installation of a 500 square foot free standing self supporting floor mounted support structure to support the electronics laser research facility with fixed type all modular full height UV sensitive polycarbonate barrier wall systems with integral product airlocks, vibration islolation work stations, entry exit interlocked slider door systems, integral plenum type ceiling systems using "RSR" room side access Fan/HEPA modules, and flush mounted lights.

Facility includes integral electrical and data solutions.