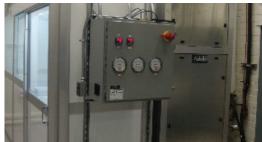

## Project Scope:

Work included the turnkey supply and installation of a pre-engineered all modular 2,000CFM capacity vertical mount air handling system for critical environments application.

The fast track installation provided a remote DX condenser module, humidifier module, redundancy and reliability with increased efficiency, low noise via fan wall configuration module on supply and return, pre-filtration module, and building automation controls interface.