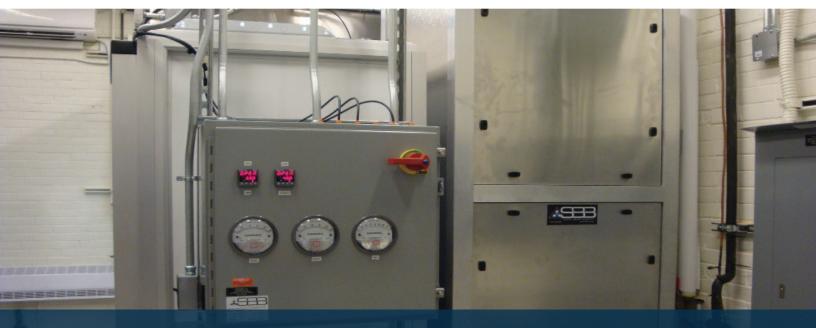

## Project Scope:

Work included the turnkey supply and installation of a pre-engineered all modular 2,000CFM capacity vertical mount air handling system for critical environments application.

The fast track installation provided a remote DX condenser module, humidifier module, redundancy and reliability with increased efficiency, low noise via fan wall configuration module on supply and return, pre-filtration module, and building automation controls interface.