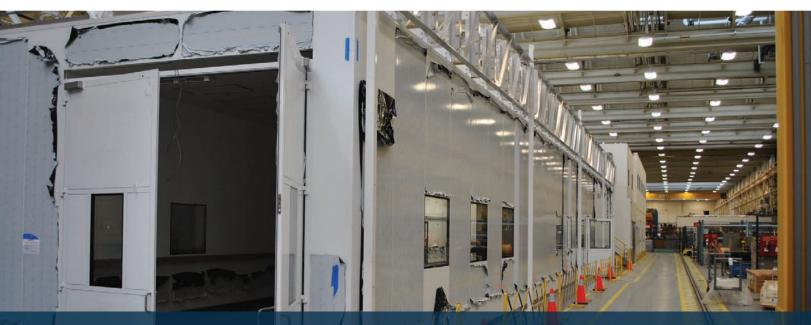

## **Project Scope:**

Work included the turnkey supply and installation of a 3,750 square foot free standing self supporting aluminum floor mounted support structure to support the high bay (14 feet) containment facility with raised pedestal type pharmaceutical barrier wall systems for multiple rooms with viewing access and over sized entry exit containment interlocked door systems, integral walk-able panel ceiling systems using pharmaceutical type "RSR" room side access ducted HEPA modules, stainless steel dual stage bag-in bag-out (BIBO) HEPA exhaust system.

Facility features an integral custom fabricated air handling system and complete mechanical, electrical and data solutions.