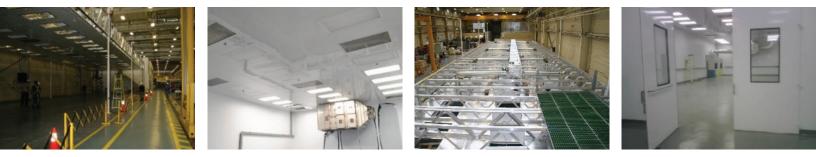

## **Project Scope:**

Work included the turnkey supply and installation of a 3,750 square foot free standing self supporting aluminum floor mounted support structure to support the high bay (14 feet) containment facility with raised pedestal type pharmaceutical barrier wall systems for multiple rooms with viewing access and over sized entry exit containment interlocked door systems, integral walk-able panel ceiling systems using pharmaceutical type "RSR" room side access ducted HEPA modules, stainless steel dual stage bag-in bag-out (BIBO) HEPA exhaust system.

Facility features an integral custom fabricated air handling system and complete mechanical, electrical and data solutions.