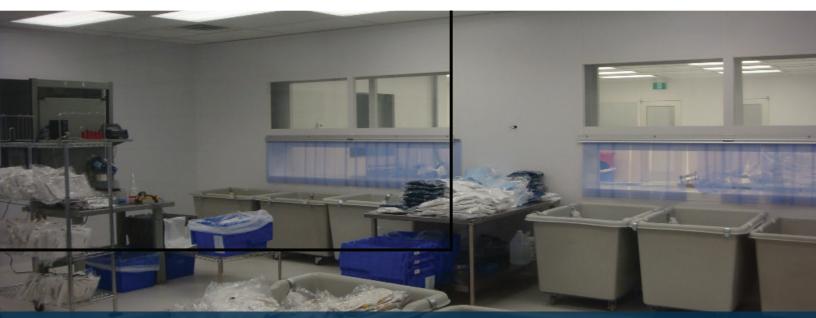

## **Project Scope:**

Work included the turnkey supply and installation of a 600 square foot free standing self supporting steel floor mounted structure to support the high bay (14 feet) placement of facility mechanical systems.

Facility features all modular wall system with equipment case openings, open viewing access, product material pass thrus, door systems, structural 2" cleanroom grid populated with terminal ducted diffusers modules, lights, and cleanroom ceiling blanks.