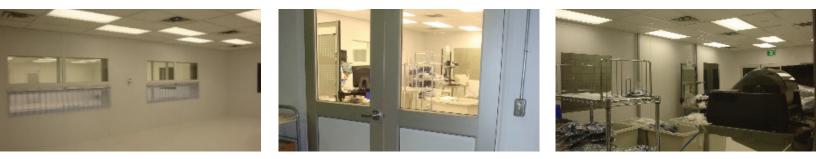

## **Project Scope:**

Work included the turnkey supply and installation of a 600 square foot free standing self supporting steel floor mounted structure to support the high bay (14 feet) placement of facility mechanical systems.

Facility features all modular wall system with equipment case openings, open viewing access, product material pass thrus, door systems, structural 2" cleanroom grid populated with terminal ducted diffusers modules, lights, and cleanroom ceiling blanks.