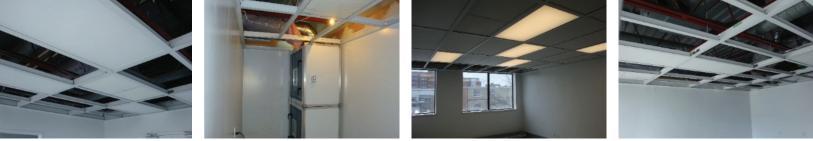

## **Project Scope:**

Work included the turnkey supply and installation of a 600 square foot free standing self supporting metal stud mounted support structure with epoxy barrier wall systems for multiple rooms with full viewing door access, integral structural ceiling systems using "RSR" room side access ducted HEPA modules, and all sealed "LED" lighting.

Facility features fully integral custom fabricated air handling system with carbon adsorption pre-filtration.