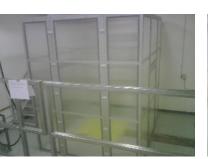

## Project Scope:

Work included the turnkey supply and installation of a 300 square foot free standing self supporting floor mounted high bay support structure to support the laser isolation research chamber with fixed type all modular extended height polycarbonate barrier wall systems with integral entry exit interlocked door systems, integral grid ceiling systems using polycarbonate ceiling panels and system exhaust system.