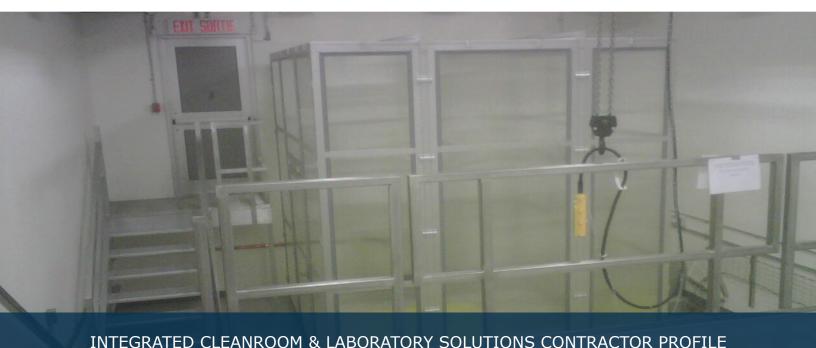

Project Type: Modular Isolation Chamber

## Project Scope:

Work included the turnkey supply and installation of a 300 square foot free standing self supporting floor mounted high bay support structure to support the laser isolation research chamber with fixed type all modular extended height polycarbonate barrier wall systems with integral entry exit interlocked door systems, integral grid ceiling systems using polycarbonate ceiling panels and system exhaust system.

Facility includes integral electrical and data solutions.